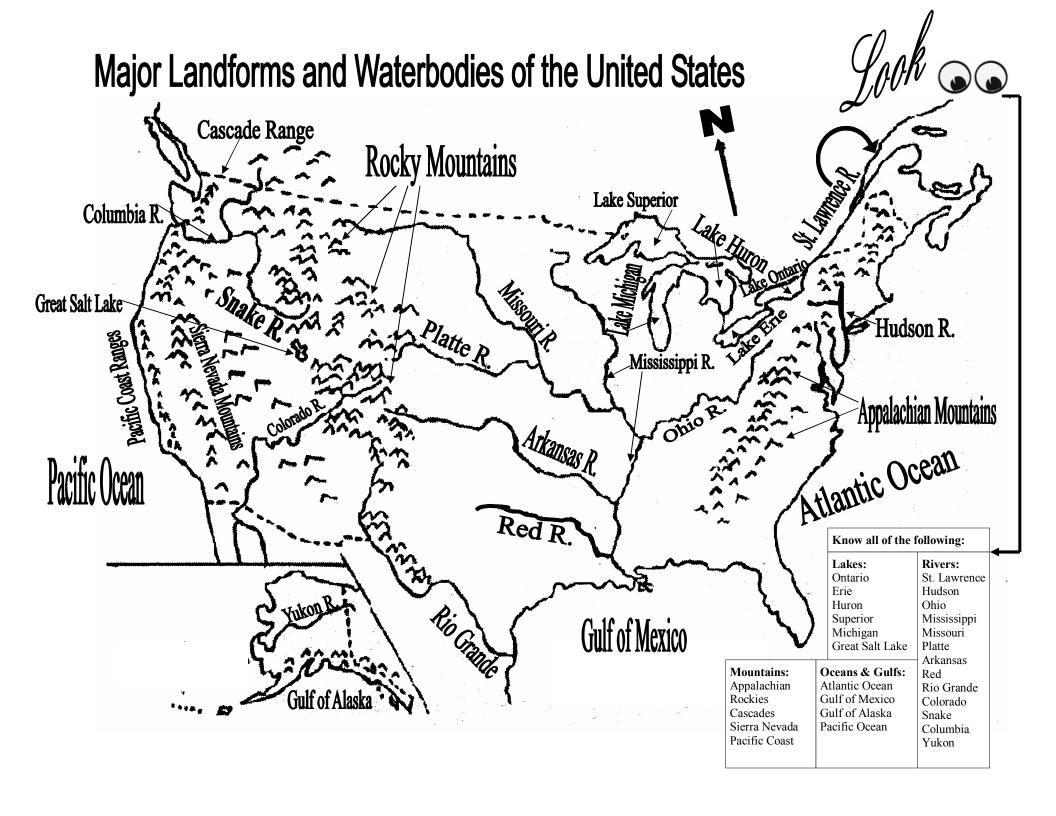

On the test, you will need to identify all fifty states

Major Landforms and Waterbodies of the United States

Use this page to drill and practice for the physical features test.