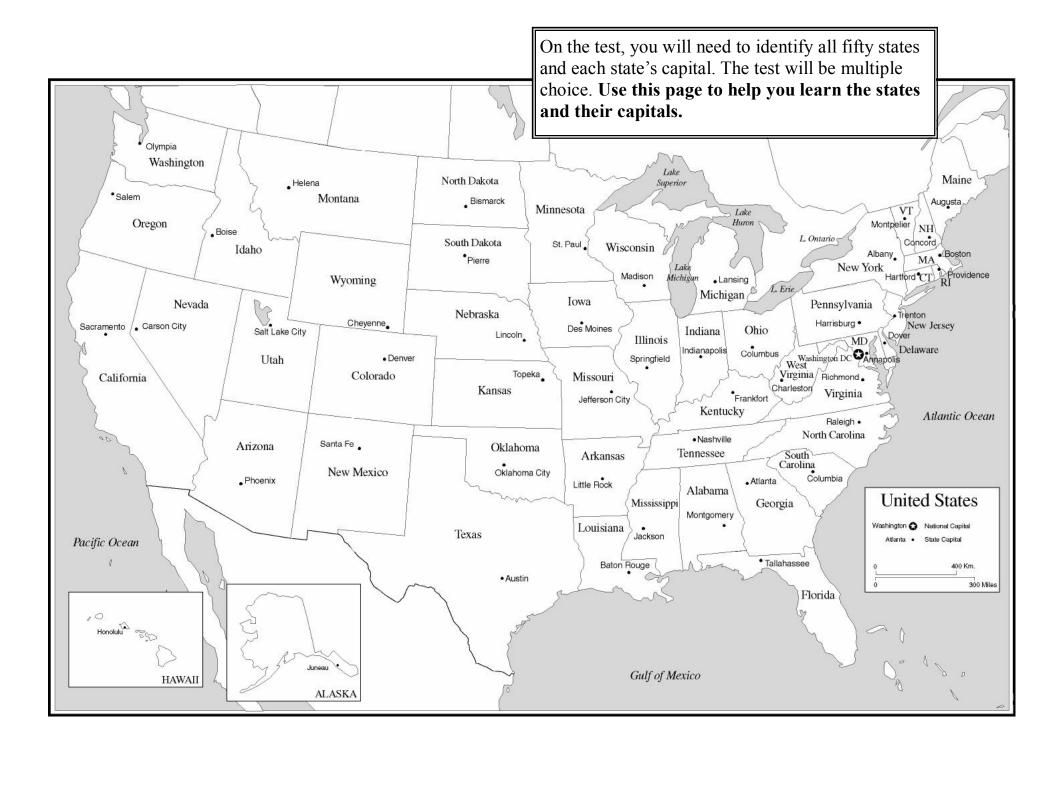

On the test, you will need to identify all fifty states

Major Landforms and Waterbodies of the United States

Use this page to drill and practice for the physical features test.